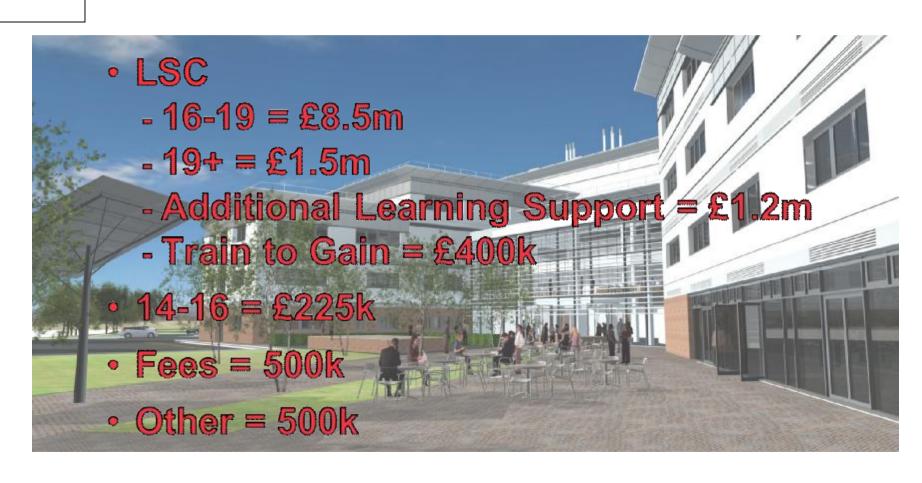

------|
| Roding<br>Valley | 266          | 77                     | 82                     | 29                             |
| Debden<br>Park   | 180          | 38                     | 74                     | 21                             |
| Davenant         | 163          | 5                      | 19                     | 12                             |
| King Harold      | 150          | 12                     | 20                     | 13                             |
| St Johns         | 168          | 13                     | 20                     | 12                             |

EFC\_pp\_graphic\_red

# Map showing full time student recruitment 2007-08















#### What will we do?







#### Vital Statistics





EFC\_pp\_graphic\_red

#### **Income Streams**







### Recent History

Autumn 2007 - Illness of former Principal

**History of underperformance** 

**Poor Buildings** 

January 2008: Interim Principal appointed

August 2008: New Principal designate

September 2008: New Principal formally takes on role

**December 2008: Ofsted Inspection** 





## A New Beginning!









## Our Objectives



#### **Improve Quality**

Meet local needs

Support schools

Work with local businesses

Improve social inclusion

EFC means business!

# Epping Forest College

#### Issues

**Reputation management - Ofsted** 

Former DCA Sports Centre - covenants

College Sports Field – planning permission

Fencing – planning permission

**Industrial relations**