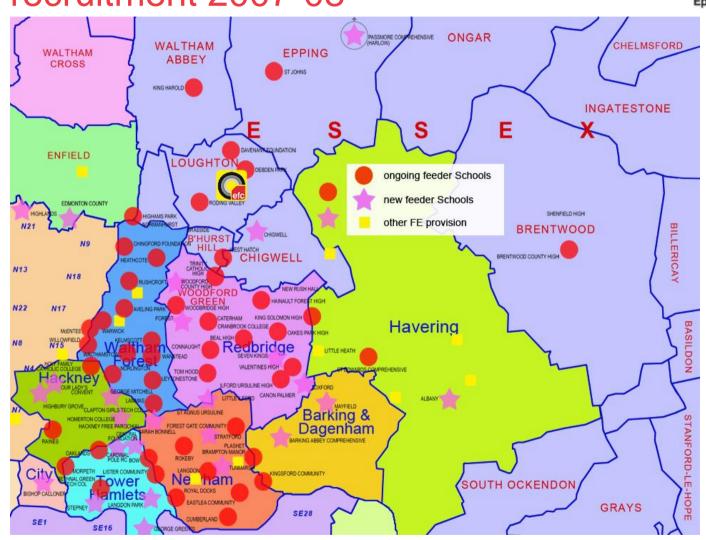

>EFC |
|------------------|--------------|------------------------|------------------------|--------------------------------|
| Roding<br>Valley | 266          | 77                     | 82                     | 29                             |
| Debden<br>Park   | 180          | 38                     | 74                     | 21                             |
| Davenant         | 163          | 5                      | 19                     | 12                             |
| King Harold      | 150          | 12                     | 20                     | 13                             |
| St Johns         | 168          | 13                     | 20                     | 12                             |

EFC\_pp\_graphic\_red

# Map showing full time student recruitment 2007-08















#### What will we do?







#### Vital Statistics





EFC\_pp\_graphic\_red

#### **Income Streams**







### Recent History

Autumn 2007 - Illness of former Principal

**History of underperformance** 

**Poor Buildings** 

January 2008: Interim Principal appointed

August 2008: New Principal designate

September 2008: New Principal formally takes on role

**December 2008: Ofsted Inspection** 





## A New Beginning!









## Our Objectives



#### **Improve Quality**

Meet local needs

Support schools

Work with local businesses

Improve social inclusion

EFC means business!

# Epping Forest College

#### Issues

**Reputation management - Ofsted** 

Former DCA Sports Centre - covenants

College Sports Field – planning permission

Fencing – planning permission

**Indust