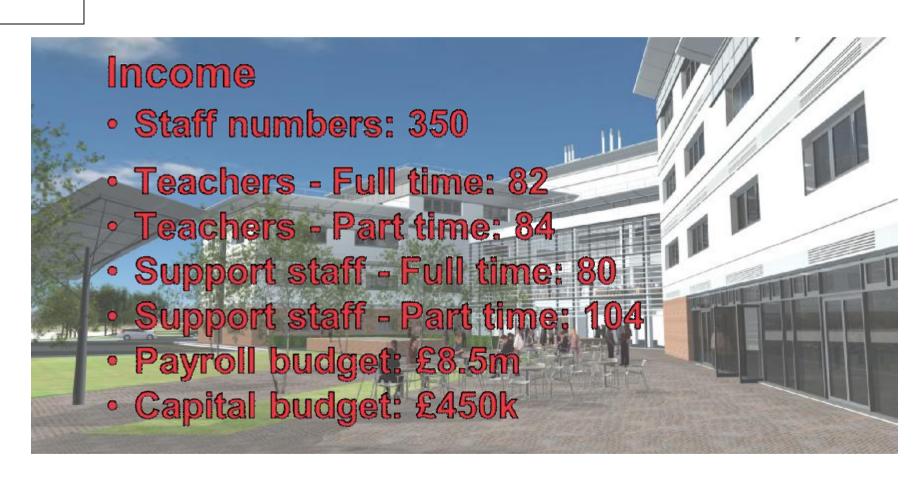

|------------------------|--------------------------------|
| Roding<br>Valley | 266          | 77                     | 82                     | 29                             |
| Debden<br>Park   | 180          | 38                     | 74                     | 21                             |
| Davenant         | 163          | 5                      | 19                     | 12                             |
| King Harold      | 150          | 12                     | 20                     | 13                             |
| St Johns         | 168          | 13                     | 20                     | 12                             |

EFC\_pp\_graphic\_red

# Map showing full time student recruitment 2007-08















#### What will we do?







#### Vital Statistics





EFC\_pp\_graphic\_red

#### **Income Streams**







### Recent History

Autumn 2007 - Illness of former Principal

**History of underperformance** 

**Poor Buildings** 

January 2008: Interim Principal appointed

August 2008: New Principal designate

September 2008: New Principal formally takes on role

**December 2008: Ofsted Inspection** 





## A New Beginning!









## Our Objectives



#### **Improve Quality**

Meet local needs

Support schools

Work with local businesses

Improve social inclusion

EFC means business!

# Epping Forest College

#### Issues

**Reputation management - Ofsted** 

Former DCA Sports Centre - covenants

College Sports Field – planning permission

Fencing – planning permission

**Industrial relations**